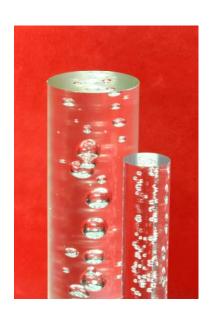

## **BUBBLE ROD SWATCH**

In this photograph the large and small bubble rods are shown side by side for comparison.

The large bubble rods have large bubbles, spaced further apart than those on the small bubble rods.

The small bubble rods have much smaller, densely packed bubbles.

The rods shown have both been given our perfect polished finish on the ends.

Bubble rods are available in the following diameters as standard: