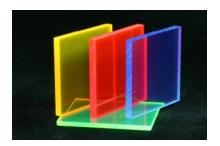

## FLUORESCENT/ EDGE LIT COLOURED SHEET SWATCH

Here are samples of our Fluorescent coloured sheet samples shown under UV light. The samples shown have sawn cut edges.

Available in 4 colours.

The edges can easily be polished up to a glossy finish.

In normal day light the sheets will still fluoresce slightly at the edges.

The sheets appear to be a transparent coloured tint when viewed through the face.

Available in the following colours in 3mm, 5mm and 10mm thicknesses:

- FI Blue 50F
- FI Green 40F
- FI Red 50F
- FI Yellow 20F

And in the following sheet sizes:

- 3050 x 2030
- 2030 x 1520

Alternatively, we can offer a cut to size service for the piece you want.