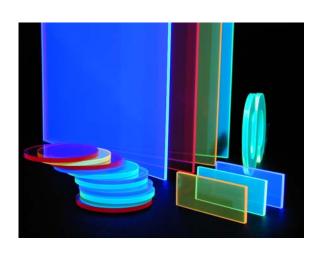

## FLUORESCENT/ EDGE LIT COLOURED SHEET SWATCH

Here are samples of our Fluorescent coloured sheet samples shown under UV light. The samples shown have sawn cut edges.

Available in 4 colours.

The edges can easily be polished up to a glossy finish.

In normal day light the sheets will still fluoresce slightly at the edges.

The sheets appear to be a transparent coloured tint when viewed through the face.

Available in the following colours in 3mm, 5mm and 10mm thicknesses:

- FI Blue 50F
- FI Green 40F
- FI Red 50F
- FI Yellow 20F

And in the following sheet sizes:

- 3050 x 2030
- 2030 x 1520

Alternatively, we can offer a cut to size service for the piece you want.